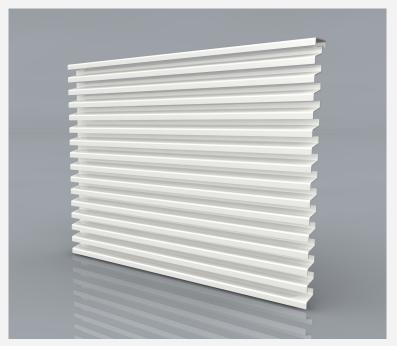

pictured: aluminum louver

FlowGrill louvers are developed for extreme circumstances and available in different designs, many functional executions and additional options.