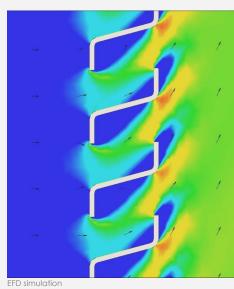

pictured: aluminum louver

FlowGrill louvers are developed for extreme circumstances and available in different designs, many functional executions and additional options.



## features SR5600:

- applicable in maritime
- maintenance friendly
- small build-in depth
- simple installation
- various shapes possible

## options:

- watertrap
- demister
- stormshutter
- sprayshutter

## material:

- aluminum (AlMg3)
- stainless steel (316L)
- special material on request

## frame type:

- weld in frame (AIMg3, 316L)
- glue in frame
- bolted frame
- support construction
- tailor made



blade pitch blade depth

48 [mm]

min. built-in depth

45 [mm] 73 [mm]

(louver only)