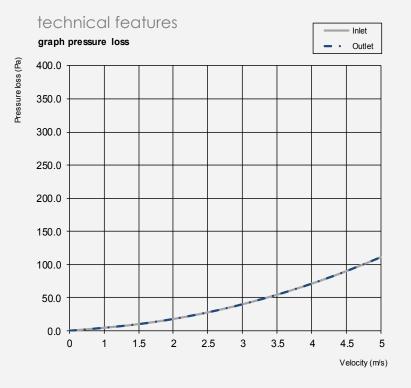

pictured: aluminum louver

FlowGrill louvers are developed for extreme circumstances and available in different designs, many functional executions and additional options.



## features SR5600:

- applicable in maritime
- maintenance friendly
- small build-in depth
- simple installation
- various shapes possible

## options:

- watertrap
- demister
- stormshutter
- sprayshutter

## material:

- aluminum (AlMg3)
- stainless steel (316L)
- special material on request

## frame type:

- weld in frame (AIMg3, 316L)
- glue in frame
- bolted frame
- support construction
- tailor made



blade pitch blade depth

48 [mm]

min. built-in depth

45 [mm] 73 [mm]

(louver only)